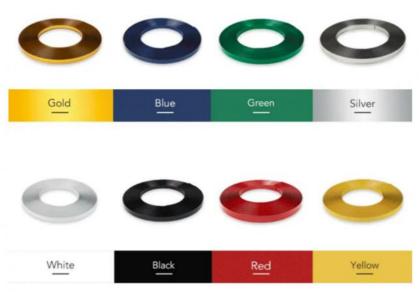

## **Product Specification**

Function: Letter Edge Of Channel Letter
 Color: Red, White, Black, Silver, Green

Lengh: 40 MeterAlloy Or Not: Is Alloy

Package: 10 Rolls Per Carton

• Width: 1 Inch

Application: Making Channel Letter Signage

#### **Technical Parameters:**

| Property     | Description                                                                             |
|--------------|-----------------------------------------------------------------------------------------|
| Advantage    | Flexible, Strength                                                                      |
| Туре         | Channel Letter Edge                                                                     |
| Material     | Aluminum Sheet And ABS Engineering Plastic As A Surface                                 |
| Function     | Letter Edge Of Channel Letter                                                           |
| Model Number | NWPT                                                                                    |
| Length       | 40 Meter                                                                                |
| Package      | 10 Rolls Per Carton                                                                     |
| Width        | 1 Inch                                                                                  |
| Alloy Or Not | Is Alloy                                                                                |
| Color        | Red, White, Black, Silver, Green                                                        |
| Arrow Type   | 3D Channel Letter, Channel Letter Profiles Arrow Type, Channel Letter J type Arrow Type |