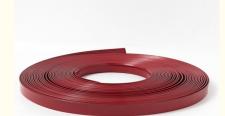

## **Product Specification**

Function: Letter Edge Of Channel Letter
 Color: Red, White, Black, Silver, Green

Lengh: 40 MeterAlloy Or Not: Is Alloy

Package: 10 Rolls Per Carton

• Width: 1 Inch

Application: Making Channel Letter Signage

#### **Technical Parameters:**

| Property     | Description                                                                             |
|--------------|-----------------------------------------------------------------------------------------|
| Advantage    | Flexible, Strength                                                                      |
| Туре         | Channel Letter Edge                                                                     |
| Material     | Aluminum Sheet And ABS Engineering Plastic As A Surface                                 |
| Function     | Letter Edge Of Channel Letter                                                           |
| Model Number | NWPT                                                                                    |
| Length       | 40 Meter                                                                                |
| Package      | 10 Rolls Per Carton                                                                     |
| Width        | 1 Inch                                                                                  |
| Alloy Or Not | Is Alloy                                                                                |
| Color        | Red, White, Black, Silver, Green                                                        |
| Arrow Type   | 3D Channel Letter, Channel Letter Profiles Arrow Type, Channel Letter J type Arrow Type |