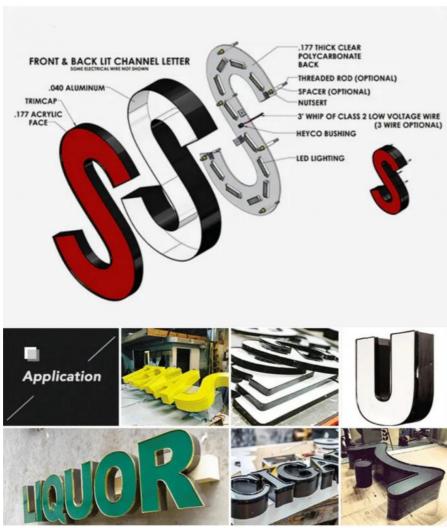

|
| Model Number | NWPT                                                                                    |
| Length       | 40 Meter                                                                                |
| Package      | 10 Rolls Per Carton                                                                     |
| Width        | 1 Inch                                                                                  |
| Alloy Or Not | Is Alloy                                                                                |
| Color        | Red, White, Black, Silver, Green                                                        |
| Arrow Type   | 3D Channel Letter, Channel Letter Profiles Arrow Type, Channel Letter J type Arrow Type |

## **Applications:**









## Packing and Shipping:

#### FAQ:

- Q1: What is the Brand Name of the Plastic Trim Cap?
- A1: The Brand Name of the Plastic Trim Cap is Chinaron.
- Q2: What is the Model Number of the Plastic Trim Cap?
- **A2:** The Model Number of the Plastic Trim Cap is NWPT.
- Q3: Where is the place of origin of the Plastic Trim Cap?

- A3: The place of origin of the Plastic Trim Cap is Jiangsu, China.
- Q4: What is the minimum order quantity of the Plastic Trim Cap?
- A4: The minimum order quantity of the Plastic Trim Cap is 1 roll.
- Q5: What are the payment terms of the Plastic Trim Cap?
- A5: The payment terms of the Plastic Trim Cap are L/C, D/A, D/P, T/T, Western Union, MoneyGram.

## CHANGZHOU CHINARON OPTO-ELECTRICAL TECHNOLOGY CO., LTD

+8617505197553

neway02@neway88.com

lettertrimcap.co