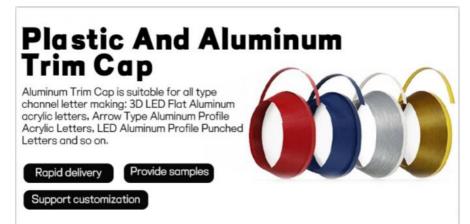

## **Product Description:**

Changzhou Chinaron OPTO-Electrical Technology Co.,Ltd is located in Changzhou City, Jiangsu Province, China, close to Shanghai. The company specializes in the development and production of Aluminum Trim Cap (Aluminum Stripe) for channel Letters/Signs, advertising Equipment and Luminous characters, with excellent and stable quality.

#### **Technical Parameters:**

| Property     | Description                                                                             |
|--------------|-----------------------------------------------------------------------------------------|
| Advantage    | Flexible, Strength                                                                      |
| Туре         | Channel Letter Edge                                                                     |
| Material     | Aluminum Sheet And ABS Engineering Plastic As A Surface                                 |
| Function     | Letter Edge Of Channel Letter                                                           |
| Model Number | NWPT                                                                                    |
| Length       | 40 Meter                                                                                |
| Package      | 10 Rolls Per Carton                                                                     |
| Width        | 1 Inch                                                                                  |
| Alloy Or Not | Is Alloy                                                                                |
| Color        | Red, White, Black, Silver, Green                                                        |
| Arrow Type   | 3D Channel Letter, Channel Letter Profiles Arrow Type, Channel Letter J type Arrow Type |